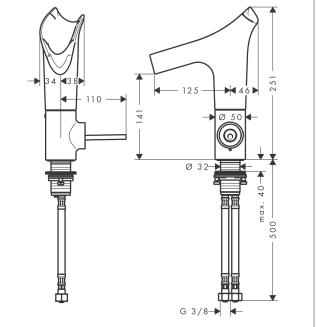

## product features

- · consists of: single lever basin mixer, waste set
- · ComfortZone 140
- · projection 125 mm
- swivel range adjustable in 3 steps 95°, 120° or 360°
- · spray type: laminar spray
- EasyClick connection between body and spout with SafetyStop-function
- · Spout is dishwasher safe
- · material spout: crystal glass
- · flow rate at 3 bar: 4 l/min
- · joystick ceramic cartridge
- · non-closing waste set
- connection type: G ¾ connections
- · connection dimension: DN15
- · handle can be positioned on the right or left
- handle position on the side: bottom-side at the base body (not suitable for wash bowls)