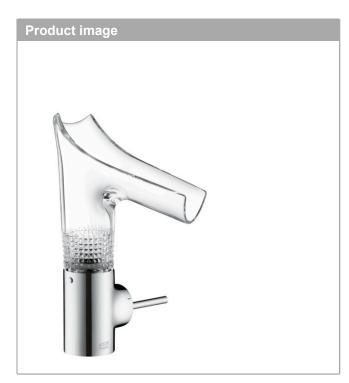

#### AXOR Starck V Single lever basin mixer 140 with glass spout and waste set - diamond cut Surfaces: Chrome Article Number: 12122000

## AXOR Starck V Single lever basin mixer 140 with glass spout and waste set - diamond cut Surfaces: Chrome Article Number: 12122000