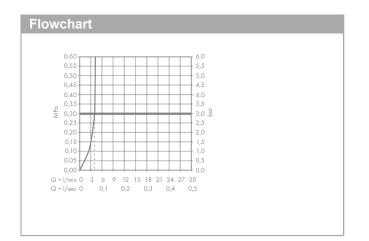

## product features

- · consists of: single lever basin mixer, waste set
- · ComfortZone 140
- · projection 125 mm
- swivel range adjustable in 3 steps 95°, 120° or 360°
- · spray type: laminar spray
- EasyClick connection between body and spout with SafetyStop-function
- · Spout is dishwasher safe
- · material spout: crystal glass
- · flow rate at 3 bar: 4 l/min
- · joystick ceramic cartridge
- · non-closing waste set
- connection type: G ¾ connections
- · connection dimension: DN15
- · handle can be positioned on the right or left
- handle position on the side: bottom-side at the base body (not suitable for wash bowls)